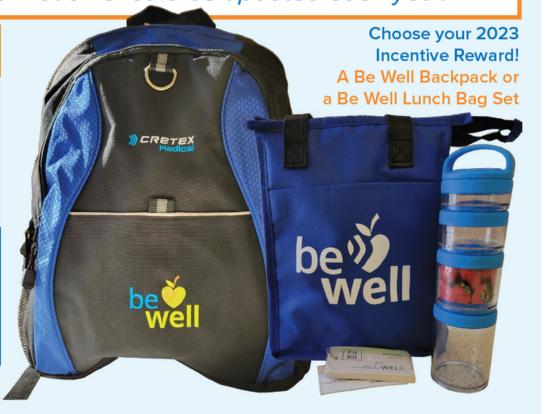

### **Health Risk Assessment Reminder**

Complete your Health Risk Assessment (HRA) in the Marathon Health Portal in 2023 and receive a reward!\*

Your health information should be updated each year.

LOGIN TO THE MARATHON HEALTH PORTAL FOR MORE DETAILS

my.marathon-health.com

ISIT THE BE VELL WEBSITI OR WELLNES ESOURCES

retex.com/bewell

ne incentive reward per employee